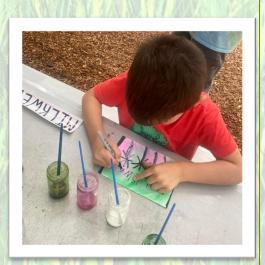

## 2025 NATURE PRESCHOOL SUMMER CAMP

**Adventurous Children Ages 3-5** 

Tuesday / Wednesday / Thursday

9:00 a.m. to 12:30 p.m.

Space is Limited. Enroll Your Child Today!

- Outdoor Classroom
- Nature Walks at Highland State Recreation Area
- Hands-On Math and Science Activities
- Water Fun Days
- Open Ended Art
- Clay
- Gardening
- Journaling