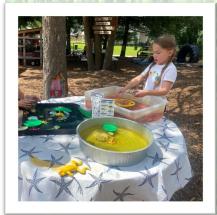

## 2025 NATURE PRESCHOOL SUMMER CAMP

**Adventurous Children Ages 3-5** 

Tuesday / Wednesday / Thursday

9:00 a.m. to 12:30 p.m.

Space is Limited. Enroll Your Child Today!

- Outdoor Classroom
- Nature Walks at Highland State Recreation Area
- Hands-On Math and Science Activities
- Water Fun Days
- Open Ended Art
- Clay
- Gardening
- Journaling