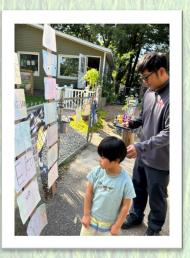

## 2025 NATURE PRESCHOOL SUMMER CAMP

**Adventurous Children Ages 3-5** 

Tuesday / Wednesday / Thursday

9:00 a.m. to 12:30 p.m.

Space is Limited. Enroll Your Child Today!

- Outdoor Classroom
- Nature Walks at Highland State Recreation Area
- Hands-On Math and Science Activities
- Water Fun Days
- Open Ended Art
- Clay
- Gardening
- Journaling