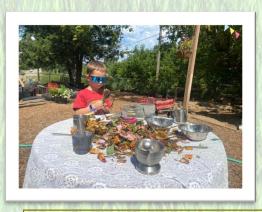

## 2025 NATURE PRESCHOOL SUMMER CAMP

**Adventurous Children Ages 3-5** 

Tuesday / Wednesday / Thursday

9:00 a.m. to 12:30 p.m.

Space is Limited. Enroll Your Child Today!

- Outdoor Classroom
- Nature Walks at Highland State Recreation Area
- Hands-On Math and Science Activities
- Water Fun Days
- Open Ended Art
- Clay
- Gardening
- Journaling