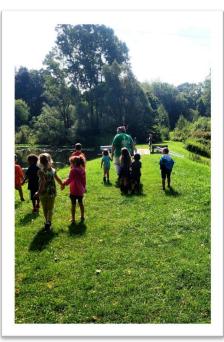

## 2024 PRESCHOOL NATURE SUMMER CAMP

Young Naturalists Ages 3-5 Tuesday / Wednesday / Thursday

9:00 a.m. to 12:30 p.m.

Space is Limited. Enroll Your Child Today!

•

- Outdoor Classrooms
- Nature Walks at Highland State Recreation Area
- Hands-On Literacy, Math and Science Activities
- Water Fun Days