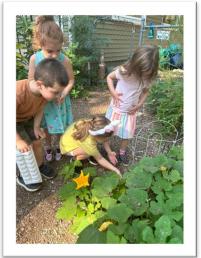

## 2024 PRESCHOOL NATURE SUMMER CAMP

Young Naturalists Ages 3-5 Tuesday / Wednesday / Thursday

9:00 a.m. to 12:30 p.m.

Space is Limited. Enroll Your Child Today!

•

- Outdoor Classrooms
- Nature Walks at Highland State Recreation Area
- Hands-On Literacy, Math and Science Activities
- Water Fun Days

**Open Ended Art** 

- Clay
- Gardening
- Journaling
- Inquiry based learning

Nature Walks

Art Show

**Loose Parts Play** 