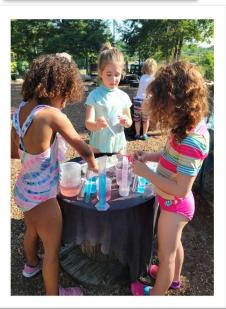

## 2024 PRESCHOOL NATURE SUMMER CAMP

Young Naturalists Ages 3-5 Tuesday / Wednesday / Thursday

9:00 a.m. to 12:30 p.m.

Space is Limited. Enroll Your Child Today!

•

- Outdoor Classrooms
- Nature Walks at Highland State Recreation Area
- Hands-On Literacy, Math and Science Activities
- Water Fun Days