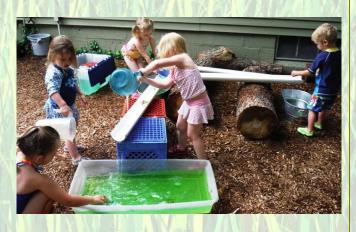

## 2022 PRESCHOOL NATURE SUMMER CAMP

**Adventurous Children Ages 3-5** 

Tuesday / Wednesday / Thursday

9:00 a.m. to 12:30 p.m.

## Space is Limited. Enroll Your Child Today!

- Nature Walks at Highland State Recreation Area
- Hands-On Math and Science Activities
- Water Fun Days
- Open Ended Art
- Clay
- Gardening
- Journaling